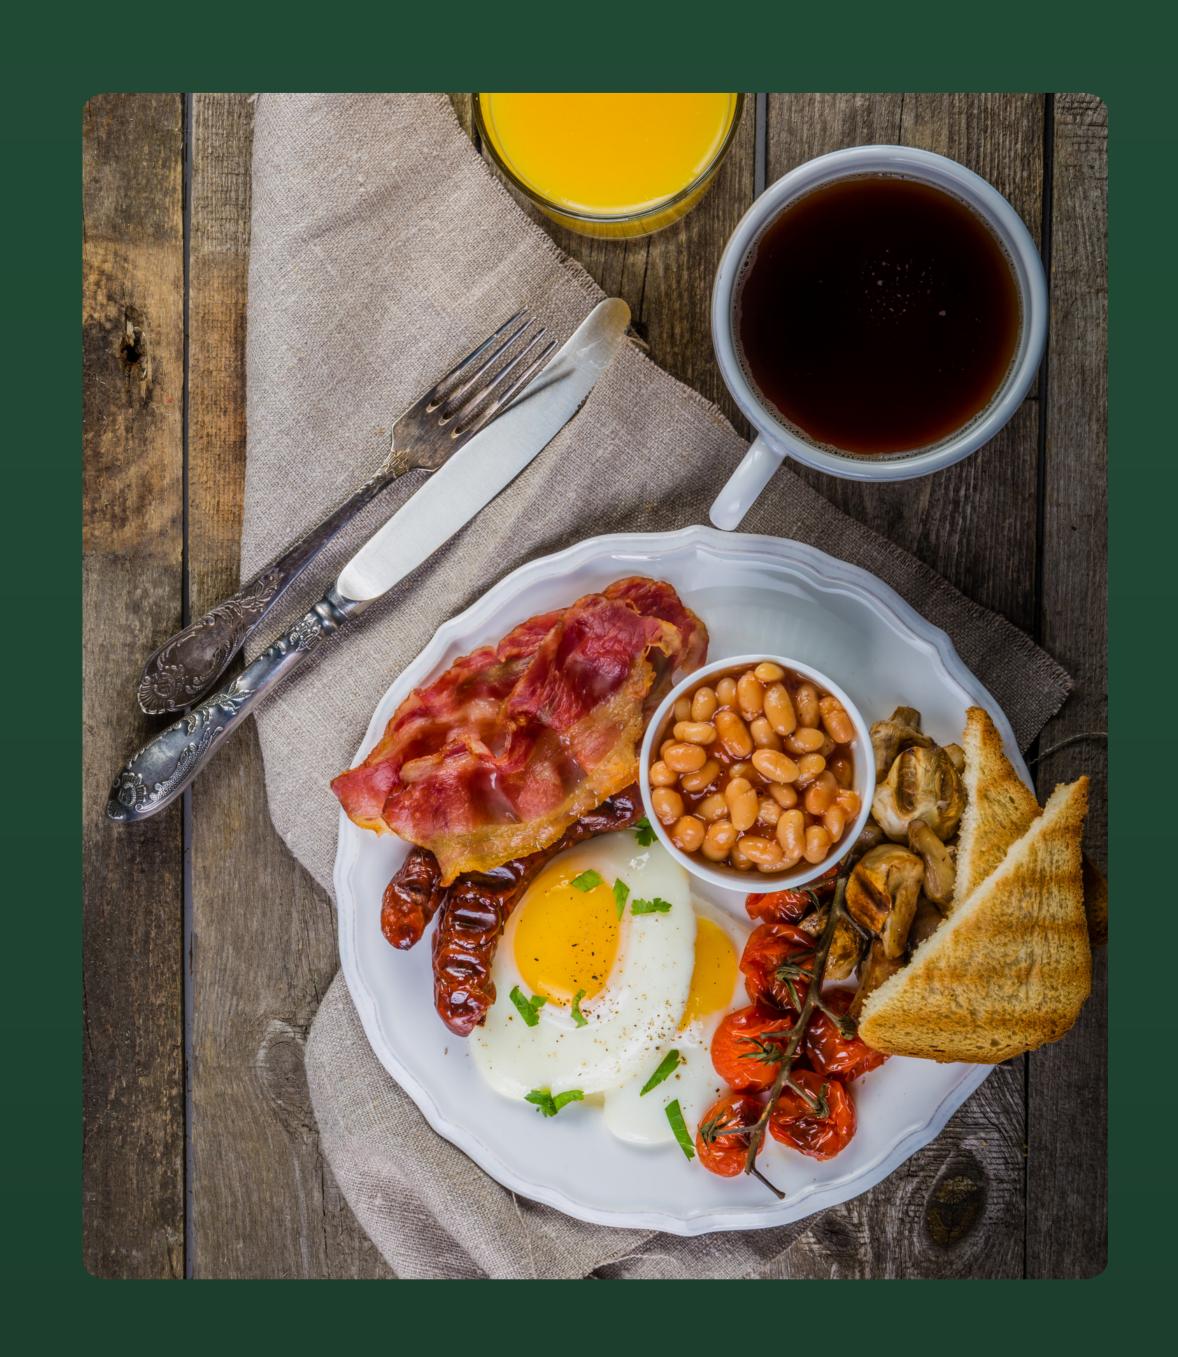

# MEALS

| Full English Breakfast      | £10.00 |
|-----------------------------|--------|
| Omelette                    | £6.00  |
| Scampi, Chips & Peas        | £9.00  |
| Ham, Egg & Chips            | £7.00  |
| Sausage, Mash, Peas & Gravy | £8.00  |