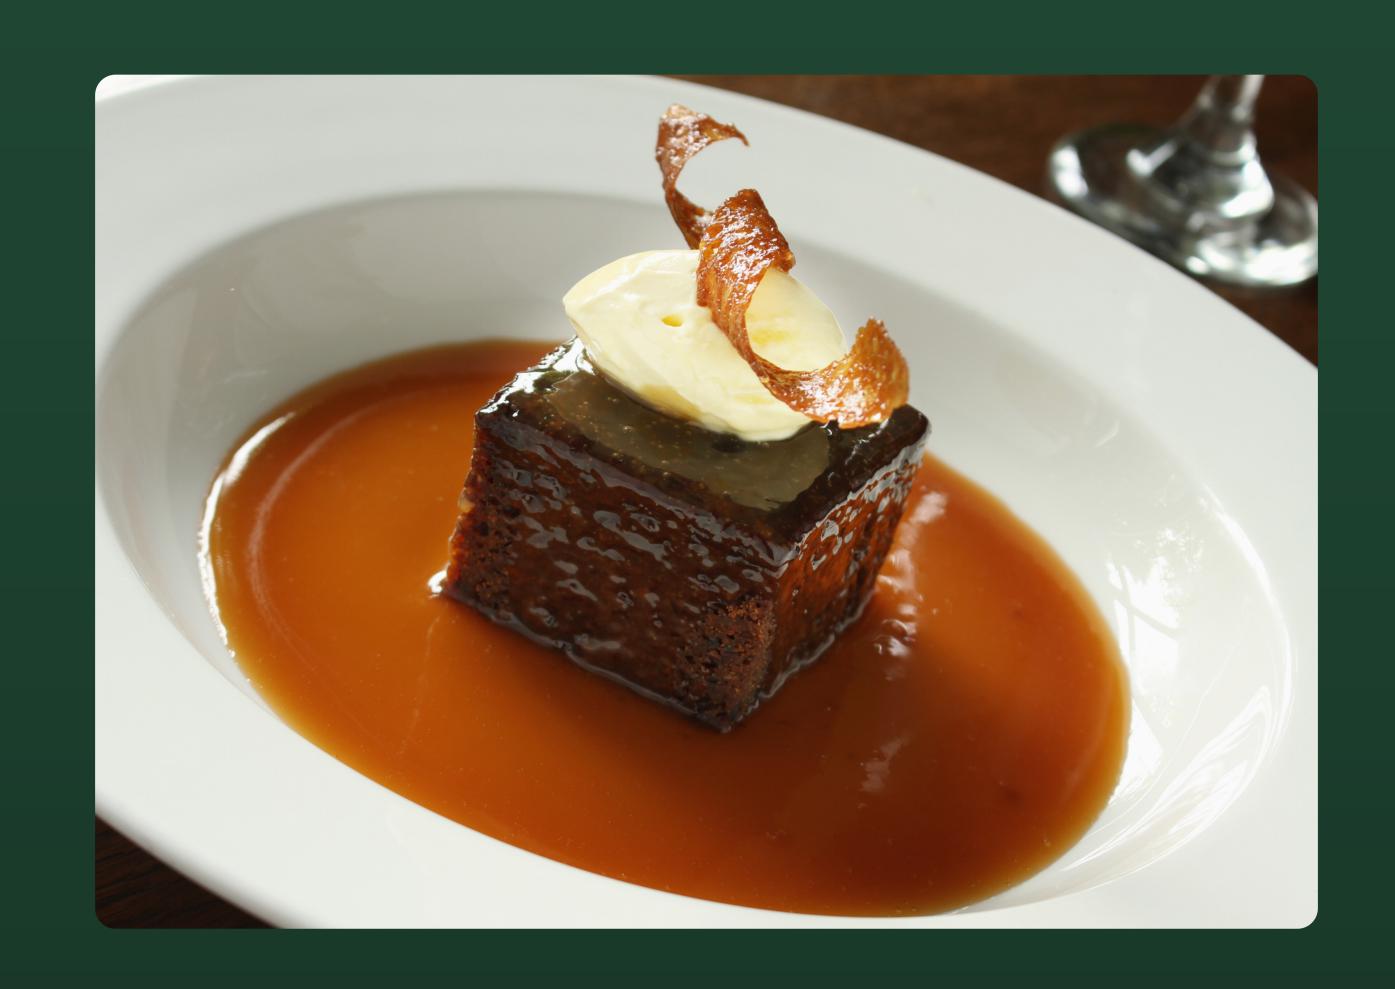

#### Sticky Toffee Pudding £3.50

Toffee-flavoured suet sponge covered in a sticky toffee sauce