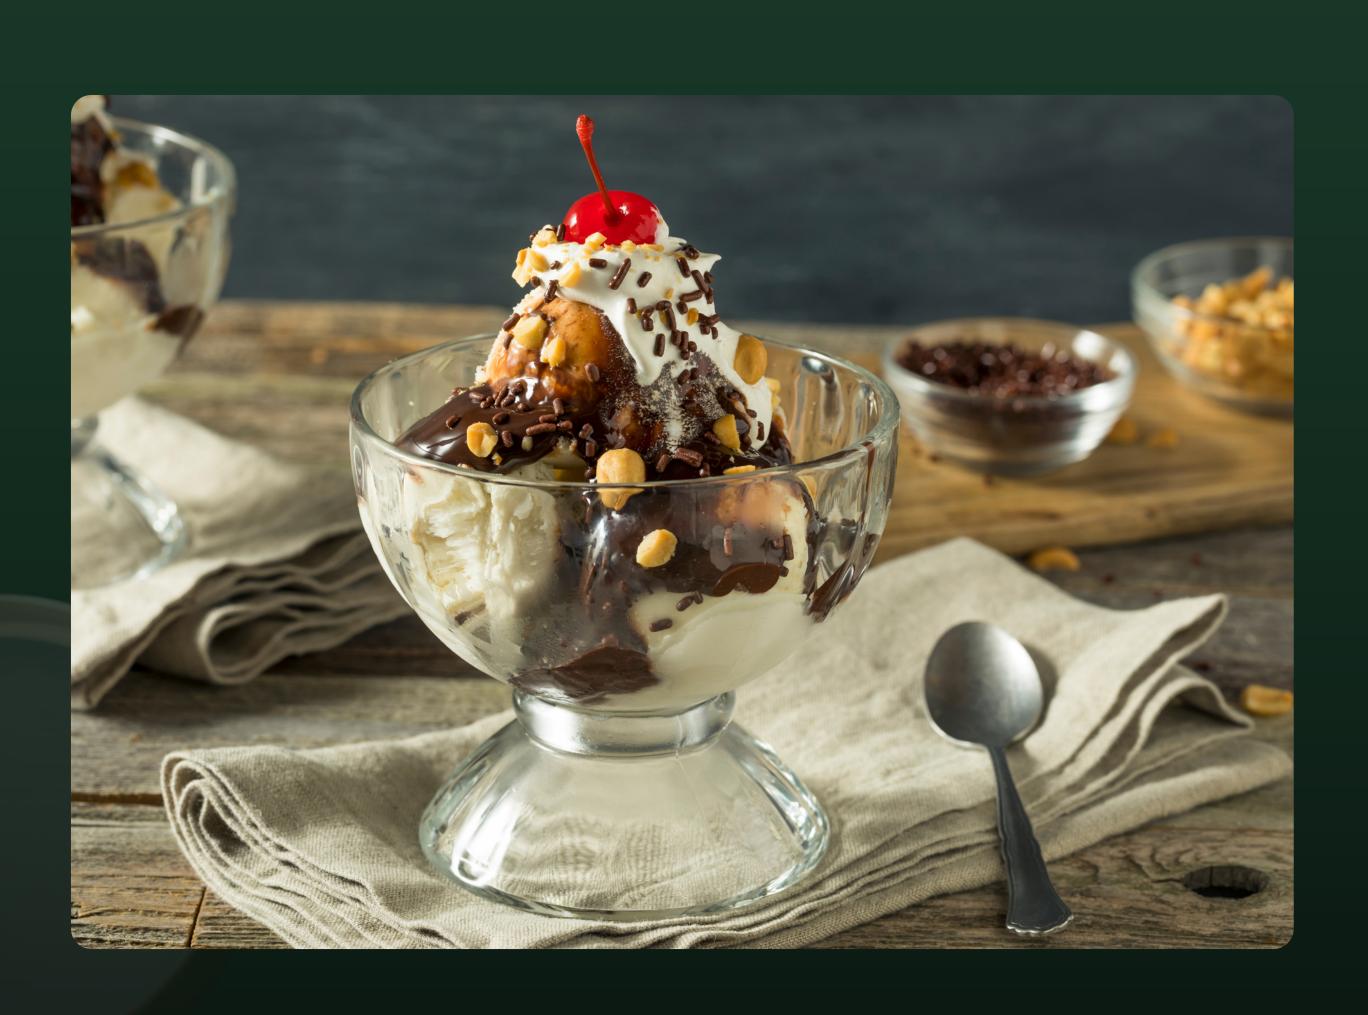

#### Ice Cream Sundae £4.00

Strawberry, vanilla and cookies & cream ice cream, comes with squirty cream, drizzle of either strawberry, toffee or chocolate sauce and a wafer

Our food is cooked in a kitchen where nuts, gluten and other allergens are present. If you have any allergies please speak to a member of our team before ordering, full allergen information is available. Let us know about your experience and how we can improve: enquiries@shaftesburycasino.co.uk.